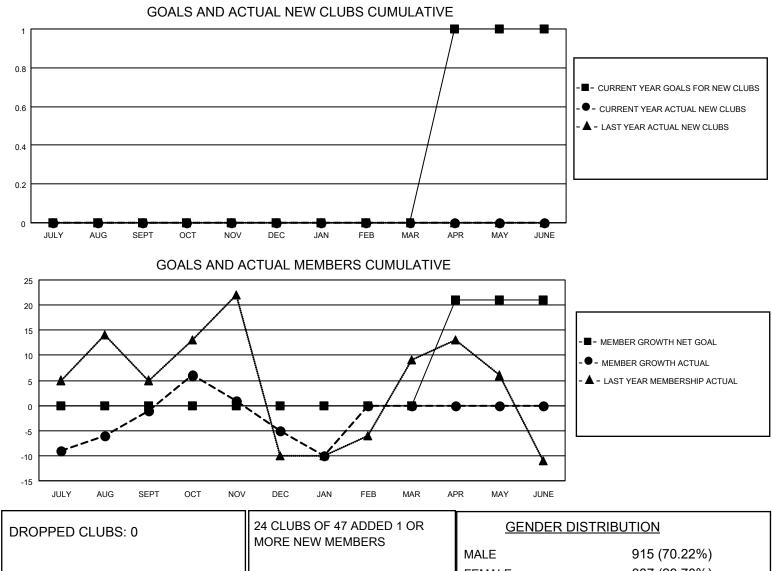

## LOCATION MICHIGAN

District 11 D2

Results as of: 1/31/2023

| Clubs                 |               |           |               | Members               |                         |                         |                                                    |
|-----------------------|---------------|-----------|---------------|-----------------------|-------------------------|-------------------------|----------------------------------------------------|
| RESULTS FOR 2022-2023 |               |           |               | RESULTS FOR 2022-2023 |                         |                         |                                                    |
| QUARTER               | NEW CLUB GOAL | NEW CLUBS | DROPPED CLUBS | QUARTER MEI           | MBER GROWTH NET<br>GOAL | MEMBER GROWTH<br>ACTUAL | DROPPED<br>MEMBERS ACTUAL<br>(including transfers) |
| JULY/AUG/SEPT         | 0             | 0         | 0             | JULY/AUG/SEPT         | 0                       | 36                      | 35                                                 |
| OCT/NOV/DEC           | 0             | 0         | 0             | OCT/NOV/DEC           | 0                       | 30                      | 33                                                 |
| JAN/FEB/MAR           | 0             | 0         | 0             | JAN/FEB/MAR           | 0                       | 7                       | 10                                                 |
| APR/MAY/JUNE          | 1             | 0         | 0             | APR/MAY/JUNE          | 21                      | 0                       | 0                                                  |

|                 |    | MORE NEW MEMBERS          | MALE<br>FEMALE                      | 915 (70.22%)<br>387 (29.70%) |
|-----------------|----|---------------------------|-------------------------------------|------------------------------|
| DROPPED MEMBERS |    |                           | NON BINARY<br>PREFER NOT TO ANSWER  | 1 (0.08%)<br>0 (0.00%)       |
| DECEASED        | 9  |                           |                                     |                              |
| CLUB CANCELLED  | 0  | CLICK HERE FOR CUMULATIVE | TOTAL FAMILY UNIT MEMBERS           | 3 226                        |
| OTHER           | 69 | MEMBERSHIP DATA           |                                     |                              |
| TOTAL 78        |    |                           | FAMILY MEMBERS PAYING HALF DUES 118 |                              |
|                 |    |                           |                                     |                              |